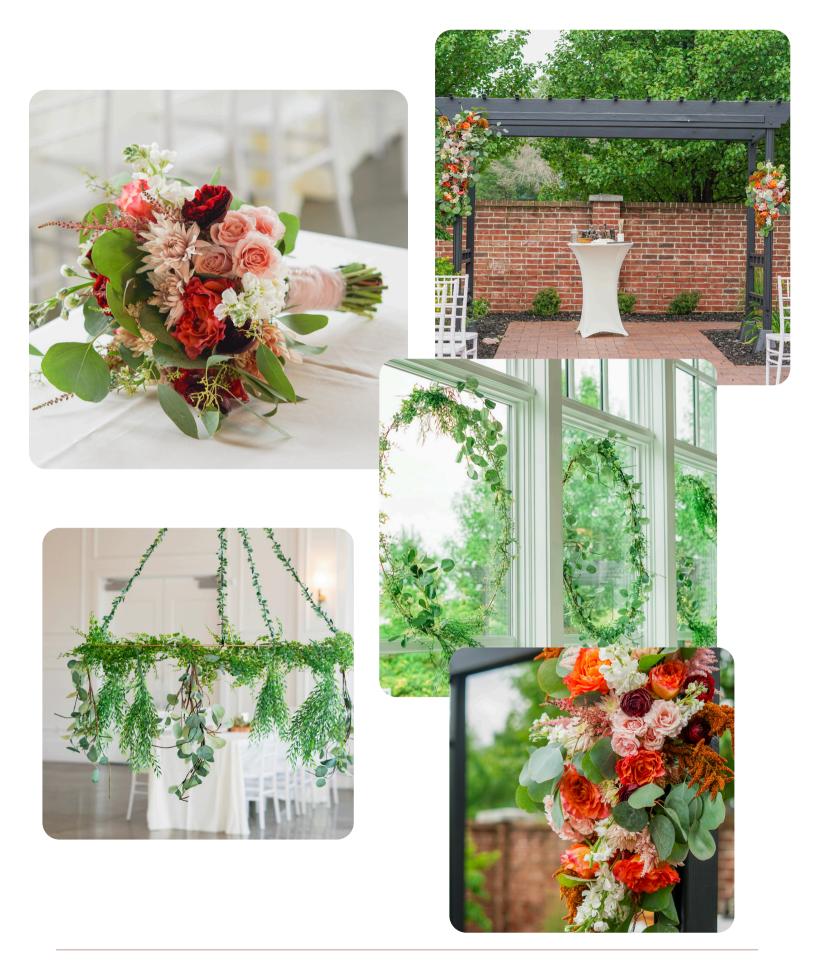

dles(Sets of 6) \$45 Bud Vases(Sets of 12) \$25 Centerpiece vessels- individual or set of 2) \$20-\$30

#### Traditional Rentals

\$100-\$250

\$25-\$45

Includes traditional ceremony and reception items: Acrylic pedestals(set of 2) **\$100** Gold metal pedestals(set of 2) **\$100** Traditional arch, rectangular **\$200** Transitional arch- multiple shapes **\$250** 

#### Modern Rentals

#### See pricing below

Includes a variety of optional items for decor or design: Concrete Planters- S, M, L **\$50-\$75** Wooden and black leg medium tables-2 available(ex: welcome table, gift table etc.) **\$50** LED black hanging lanterns w/ remote & timers(set of 10) **\$200** Hanging floral chandelier frame **\$300** Hanging rectangular chandelier frame. **\$175** 

# DESIGN PORTFOLIO



























# KIND WORDS

Evergreen and Lily did an amazing job for all my florals at my wedding!! Jenn was so easy to communicate with and made sure everything was just the way I wanted! She even accommodated some add ons ☺ would definitely recommend!!

MICALA C

#### KATIE S.

*"Highly recommend Jenn for any"* of your flower needs! She made everything so easy! I was able to message her with any questions or concerns, she always answered quickly and with all the information I needed! Our flowers turned out amazing, exactly what I wanted. The day of our wedding she was able to come to our venue and place our flowers on the cake! She definitely goes above and beyond!"

| 1   |
|-----|
|     |
|     |
|     |
|     |
|     |
|     |
|     |
|     |
|     |
|     |
|     |
| 1   |
|     |
|